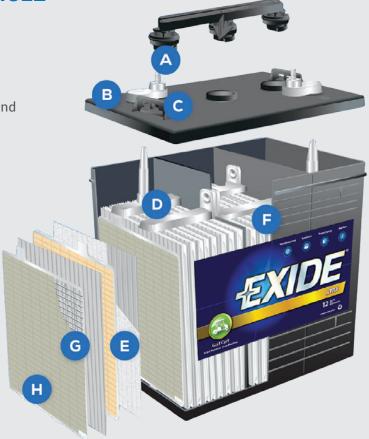

**EXIDE® GOLF CART & ELECTRIC VEHICLE** 

- A Speed release vent caps for easy maintenance
- B Terminals with stainless steel studs and resists corrosion
- C Split-ring indicator for easy maintenance
- D Cast-on strap / through-partition connectors for strength and vibration protection
- E High-density oxide paste improves cycling and extends life
- F Heat-sealed container improves reliability
- G Thick 5% antimony grid / plates improves cycle life
- H Heavy duty sheet separators with antimony suppression extends life and reduces water loss